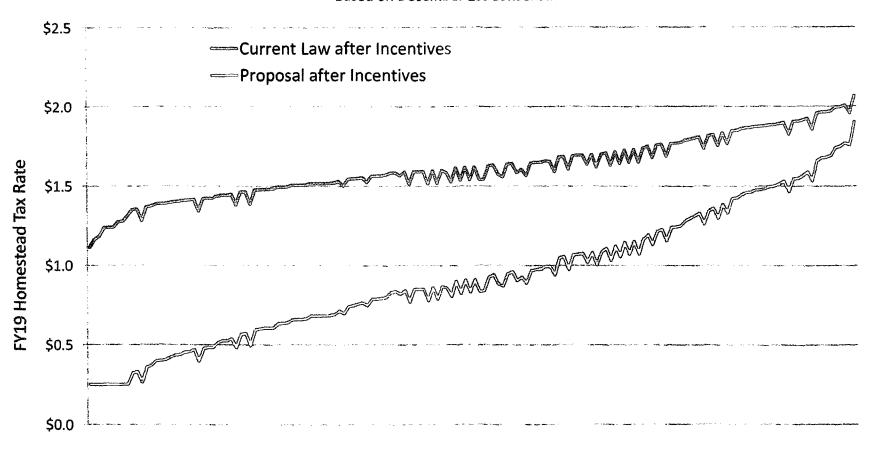

# HWM Committee Working Proposal FY19 Preliminary (Estimated) District Tax Rates Based on December 1st Consensus

# District Ranked by Estimated Education Spending/ Equalized Pupil

Education Spending by district is estimated until school budgets are released and voted on at Town Meeting.

Act 46 Incentives are taken into account for the proposed district rates - but the throttles on the town level rates (+/- 5%) are not included in the current analysis as the bounds tied to FY18 are no longer valid.